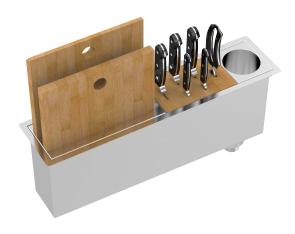

## Product Specification Sheet PSB600K

E&OE – it is recommended all measurements are taken directly from the product. Specification subject to change without notice, always consult the literature supplied with the product. Coloured images are indicative only.