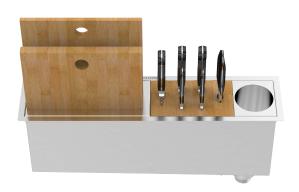

## Product Specification Sheet PSB600K

E&OE – it is recommended all measurements are taken directly from the product. Specification subject to change without notice, always consult the literature supplied with the product. Coloured images are indicative only.