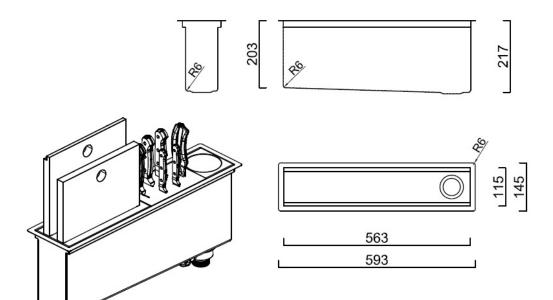

## Product Specification Sheet PSB600K

E&OE – it is recommended all measurements are taken directly from the product. Specification subject to change without notice, always consult the literature supplied with the product. Coloured images are indicative only.